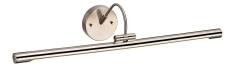

#### 1 LIGHT BRUSHED NICKEL WALL LIGHT

Part: CL-50568

Categories: Lighting, Picture Lights, Wall Lights

# **ADDITIONAL INFORMATION**

**Finish** Brushed Nickel

Fitting Height

(mm)

149

**Width (mm)** 674

Projection (mm) 205

**Energy Class** A++ – A

### **ADDITIONAL INFORMATION**

**Finish** Brushed Nickel

# E2Contract Lighting

Fitting Height (mm) 149

**Width (mm)** 674

Projection (mm) 205

**Energy Class** A++ – A

No. of Lamp

**Lamp Holder** Integrated LED

**Protection Class** Class I, Earthed