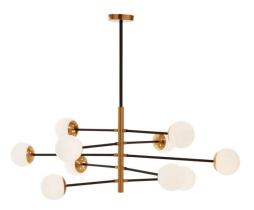

## **10 LIGHT LONG ARM PENDANT**

**Part:** CL-51848

Categories: Ceiling, Lighting, Pendants

# **PRODUCT DESCRIPTION**

Ten light long arm pendant in black and gold metal, with opal glass globes.

E2 Contract Lighting specialises in the manufacture of bespoke lighting solutions for our clients. If you can't find what you need on our website, contact our <u>Sales Team</u> who will work with you to create your ideal contract lighting solution.

# **ADDITIONAL INFORMATION**

Fitting Height 820

(mm)

Diameter (mm) 1130

Input Voltage (V) 230V

**Item Nett Weight** 

(Kg)

4.2 Kg

No. of Lamp 10

**Lead Time** 4 Weeks