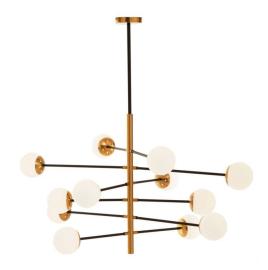

# 12 LIGHT LONG ARM PENDANT

Part: CL-51847

Categories: Ceiling, Lighting, Pendants

# **PRODUCT DESCRIPTION**

Twelve light long arm pendant in gold and black metal, with opal glass globes.

E2 Contract Lighting specialises in the manufacture of bespoke lighting solutions for our clients. If you can't find what you need on our website, contact our <u>Sales Team</u> who will work with you to create your ideal contract lighting solution.

# **ADDITIONAL INFORMATION**

Fitting Height 1050

(mm)

Diameter (mm) 1130

No. of Lamp 12

Input Voltage (V) 230V

**Item Nett Weight** 

(Kg)

### **ADDITIONAL INFORMATION**

Fitting Height (mm) 1050

Diameter (mm) 1130

No. of Lamp

Input Voltage (V) 230V

Item Nett Weight (Kg) 4.2 Kg

**Lead Time** 4 Weeks