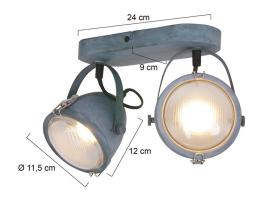

# **ADDITIONAL INFORMATION**

**Finish** Grey

Fitting Height

(mm)

345

**Width (mm)** 240

Energy Class A++

No. of Lamp 2

**Lamp Holder** GU10

**Input Voltage (V)** 220-240 V, 50/60 Hz

IP Rating IP20

**CE** Yes

**Lead Time** 4 Weeks

### **ADDITIONAL INFORMATION**

**Finish** Grey

Fitting Height (mm) 345

**Width (mm)** 240

# E2 Contract Lighting

Energy Class A++

No. of Lamp 2

Lamp Holder GU10

**Input Voltage (V)** 220-240 V, 50/60 Hz

IP Rating IP20

**CE** Yes

Lead Time 4 Weeks