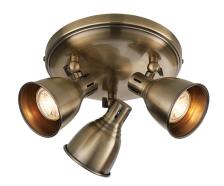

# **3 LIGHT ANTIQUE BRASS SPOTLIGHT**

Part: CL-38636

Categories: Lighting, Spotlights, Spotlights & Downlights

## **ADDITIONAL INFORMATION**

**Finish** Antique Brass

Diameter (mm) 280

**Fitting Height** 

(mm)

155

No. of Lamp 3

**Lamp Holder** GU10

Protection Class I, Earthed

**Input Voltage (V)** 220-240 V, 50/60 Hz

IP Rating IP20

**CE** Yes

**Lead Time** 4 Weeks