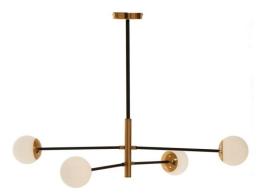

## **4 LIGHT LONG ARM PENDANT**

Part: CL-51849

Categories: Ceiling, Lighting, Pendants

# **PRODUCT DESCRIPTION**

Four light long arm pendant light in black and gold metal, with opal glass globes.

E2 Contract Lighting specialises in the manufacture of bespoke lighting solutions for our clients. If you can't find what you need on our website, contact our <u>Sales Team</u> who will work with you to create your ideal contract lighting solution.