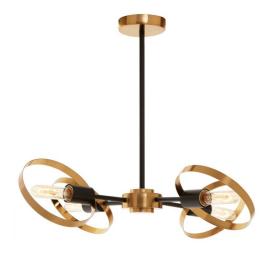

### **4 LIGHT RING PENDANT**

**Part:** CL-51851

Categories: Ceiling, Lighting, Pendants

# **PRODUCT DESCRIPTION**

Four light ring pendant in brass and matt black.

E2 Contract Lighting specialises in the manufacture of bespoke lighting solutions for our clients. If you can't find what you need on our website, contact our <u>Sales Team</u> who will work with you to create your ideal contract lighting solution.

# **ADDITIONAL INFORMATION**

Fitting Height (mm)

Diameter (mm) 690

Input Voltage (V) 230V

Item Nett Weight

(Kg)

No. of Lamp 4

**Lead Time** 4 Weeks

### ADDITIONAL INFORMATION

Fitting Height (mm) 490

Diameter (mm) 690

Input Voltage (V) 230V

Item Nett Weight (Kg) 2

No. of Lamp 4

**Lead Time** 4 Weeks