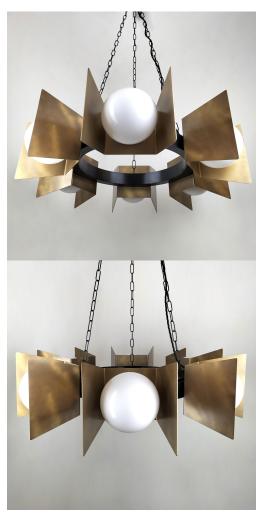

### **6 LIGHT INDUSTRIAL OPAL PENDANT**

Part: CL-60785 Categories: <u>Ceiling</u>, <u>Chandeliers</u>, <u>Chandeliers</u>, <u>Lighting</u>, <u>Pendants</u>, <u>Pendants</u>, <u>Pendants</u>

### **PRODUCT DESCRIPTION**

Industrial style pendant with 6 opal globe shades and brass detailing. For other colour finishes please contact us directly.

E2 Contract Lighting specialises in the manufacture of bespoke lighting solutions for our clients. If you can't find what you need on our website, contact our <u>Sales Team</u> who will work with you to create your ideal contract lighting solution.

### **ADDITIONAL INFORMATION**

| Diameter (mm)          | 740     |
|------------------------|---------|
| Fitting Height<br>(mm) | 215     |
| Glass                  | Opal    |
| Lamp Holder            | E14     |
| No. of Lamp            | 6       |
| Lead Time              | 4 Weeks |