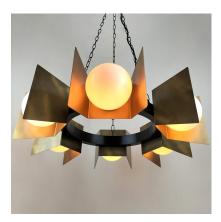

ontract}_{\rm Lighting}$

### **6 LIGHT INDUSTRIAL OPAL PENDANT**



Part: CL-60785 Categories: <u>Ceiling</u>, <u>Chandeliers</u>, <u>Chandeliers</u>, <u>Lighting</u>, <u>Pendants</u>, <u>Pendants</u>, <u>Pendants</u>

### **ADDITIONAL INFORMATION**

| Diameter (mm)          | 740     |
|------------------------|---------|
| Fitting Height<br>(mm) | 215     |
| Glass                  | Opal    |
| Lamp Holder            | E14     |
| No. of Lamp            | 6       |
| Lead Time              | 4 Weeks |

### **ADDITIONAL INFORMATION**

| Diameter (mm)       | 740  |
|---------------------|------|
| Fitting Height (mm) | 215  |
| Glass               | Opal |
| Lamp Holder         | E14  |

### $E2^{\rm Contract}_{\rm Lighting}$

No. of Lamp

Lead Time

4 Weeks

6

### GALLERY IMAGES







### **PRODUCT DESCRIPTION**

Industrial style pendant with 6 opal globe shades and brass detailing. For other colour finishes please contact us directly.

E2 Contract Lighting specialises in the manufacture of bespoke lighting solutions for our clients. If you can't find what you need on our website, contact our <u>Sales Team</u> who will work with you to create your ideal contract lighting solution.

Please note that this product is manufactured to order. Our current lead times mean that this product will be out for delivery 4 weeks after payment is confirmed. In the event that you wish to return this item, our made to order products are subject to a minimum 30% return fee. See our <u>Returns</u> page for more details.

### **SPECIFICATION SHEET**

# $E2^{\rm Contract}_{\rm Lighting}$