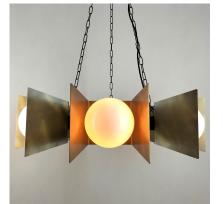

Contract}_{\rm Lighting}$

### **6 LIGHT INDUSTRIAL OPAL PENDANT**



Part: CL-60785 Categories: <u>Ceiling</u>, <u>Chandeliers</u>, <u>Chandeliers</u>, <u>Lighting</u>, <u>Pendants</u>, <u>Pendants</u>, <u>Pendants</u>

### **ADDITIONAL INFORMATION**

| Diameter (mm)          | 740     |
|------------------------|---------|
| Fitting Height<br>(mm) | 215     |
| Glass                  | Opal    |
| Lamp Holder            | E14     |
| No. of Lamp            | 6       |
| Lead Time              | 4 Weeks |

### **ADDITIONAL INFORMATION**

| Diameter (mm)       | 740  |
|---------------------|------|
| Fitting Height (mm) | 215  |
| Glass               | Opal |
| Lamp Holder         | E14  |

### $E2^{\rm Contract}_{\rm Lighting}$

No. of Lamp

Lead Time

4 Weeks

6

### GALLERY IMAGES







### **PRODUCT DESCRIPTION**

Industrial style pendant with 6 opal globe shades and brass detailing. For other colour finishes please contact us directly.

E2 Contract Lighting specialises in the manufacture of bespoke lighting solutions for our clients. If you can't find what you need on our website, contact our <u>Sales Team</u> who will work with you to create your ideal contract lighting solution.

Please note that this product is manufactured to order. Our current lead times mean that this product will be out for delivery 4 weeks after payment is confirmed. In the event that you wish to return this item, our made to order products are subject to a minimum 30% return fee. See our <u>Returns</u> page for more details.

### **SPECIFICATION SHEET**

# $E2^{\rm Contract}_{\rm Lighting}$