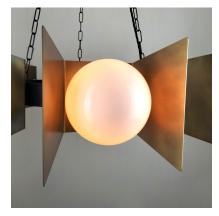

rm Contract}_{\rm Lighting}$

### **6 LIGHT INDUSTRIAL OPAL PENDANT**



Part: CL-60785 Categories: <u>Ceiling</u>, <u>Chandeliers</u>, <u>Chandeliers</u>, <u>Lighting</u>, <u>Pendants</u>, <u>Pendants</u>, <u>Pendants</u>

### **ADDITIONAL INFORMATION**

| Diameter (mm)          | 740     |
|------------------------|---------|
| Fitting Height<br>(mm) | 215     |
| Glass                  | Opal    |
| Lamp Holder            | E14     |
| No. of Lamp            | 6       |
| Lead Time              | 4 Weeks |

### **ADDITIONAL INFORMATION**

| Diameter (mm)       | 740  |
|---------------------|------|
| Fitting Height (mm) | 215  |
| Glass               | Opal |
| Lamp Holder         | E14  |

### $E2^{\rm Contract}_{\rm Lighting}$

No. of Lamp

Lead Time

4 Weeks

6

### GALLERY IMAGES







### **PRODUCT DESCRIPTION**

Industrial style pendant with 6 opal globe shades and brass detailing. For other colour finishes please contact us directly.

E2 Contract Lighting specialises in the manufacture of bespoke lighting solutions for our clients. If you can't find what you need on our website, contact our <u>Sales Team</u> who will work with you to create your ideal contract lighting solution.

Please note that this product is manufactured to order. Our current lead times mean that this product will be out for delivery 4 weeks after payment is confirmed. In the event that you wish to return this item, our made to order products are subject to a minimum 30% return fee. See our <u>Returns</u> page for more details.

### **SPECIFICATION SHEET**

# $E2^{\rm Contract}_{\rm Lighting