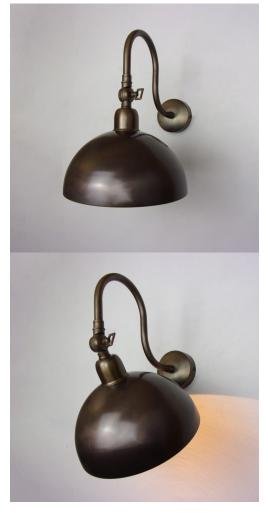

### ADJUSTABLE BRASS DOME POSTER LIGHT

Part: N/A Categories: Lighting, Poster Lights, Poster Lights, Wall Lights, Wall Lights, Wall Lights Tag: Brass Lighting

### PRODUCT DESCRIPTION

Adjustable brass dome poster light. Available in Polished Brass, Satin Brass, Antique Brass, Bronze or Pewter.

E2 Contract Lighting specialises in the manufacture of bespoke lighting solutions for our clients. If you can't find what you need on our website, contact our <u>Sales Team</u> who will work with you to create your ideal contract lighting solution.