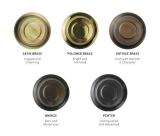

### **ADDITIONAL INFORMATION**

| Finish                 | Antique Brass, Bronze, Pewter, Polished<br>Brass, Satin Brass |
|------------------------|---------------------------------------------------------------|
| Fitting Height<br>(mm) | 280                                                           |
| Width (mm)             | 200                                                           |
| Projection (mm)        | 310                                                           |
| No. of Lamp            | 1                                                             |
| Lamp Holder            | B22                                                           |
| Input Voltage (V)      | 220-240 V, 50/60 Hz                                           |
| IP Rating              | IP20                                                          |
| CE                     | Yes                                                           |
| Lead Time              | 4 Weeks                                                       |

### **ADDITIONAL INFORMATION**

Finish

Antique Brass, Bronze, Pewter, Polished Brass, Satin Brass

### VARIATIONS

| Part     | Finish         |
|----------|----------------|
| CL-44240 | Pewter         |
| CL-44237 | Antique Brass  |
| CL-43996 | Bronze         |
| CL-44239 | Polished Brass |
| CL-44238 | Satin Brass    |

### PRODUCT DESCRIPTION

Adjustable brass dome poster light. Available in Polished Brass, Satin Brass, Antique Brass, Bronze or Pewter.

E2 Contract Lighting specialises in the manufacture of bespoke lighting solutions for our clients. If you can't find what you need on our website, contact our <u>Sales Team</u> who will work with you to create your ideal contract lighting solution.