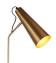

# ANTIQUE BRASS CONE FLOOR LAMP

**Part:** CL-51870

Categories: Floor Lamps, Lighting, Table & Floor

Lamp Holder E27

No. of Lamp

Base Diameter 280

Fitting Height (mm)

Projection (mm) 480

## **PRODUCT DESCRIPTION**

Antique brass cone shaped floor lamp with foot switch.

E2 Contract Lighting specialises in the manufacture of bespoke lighting solutions for our clients. If you can't find what you need on our website, contact our <u>Sales Team</u> who will work with you to create your ideal contract lighting solution.