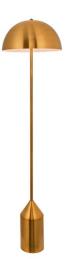

# ANTIQUE BRASS DOME FLOOR LAMP

**Part:** CL-51871

Categories: Floor Lamps, Lighting, Table & Floor

## **PRODUCT DESCRIPTION**

Antique brass dome floor lamp with foot switch.

E2 Contract Lighting specialises in the manufacture of bespoke lighting solutions for our clients. If you can't find what you need on our website, contact our <u>Sales Team</u> who will work with you to create your ideal contract lighting solution.