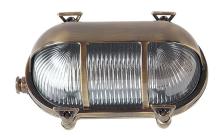

# ANTIQUE BRASS EYELID OUTDOOR BULKHEAD

**Part:** CL-51102

Categories: Bulkheads, Lighting, Outdoor

# **ADDITIONAL INFORMATION**

**Finish** Antique Brass

**Item Nett Weight** 

(Kg)

1.4 Kg

**Fitting Height** 

(mm)

130

**Width (mm)** 210

No. of Lamp

Lamp Holder E27

Protection Class Class I, Earthed

**Input Voltage (V)** 220-240 V, 50/60 Hz

**IP Rating** IP64

**CE** Yes

**Lead Time** 4 Weeks

### PRODUCT DESCRIPTION

Antique brass eyelid bulkhead for outdoor use.

E2 Contract Lighting specialises in the manufacture of bespoke lighting solutions for our clients. If you can't find what you need on our website, contact our <u>Sales Team</u> who will work with you to create your ideal contract lighting solution.