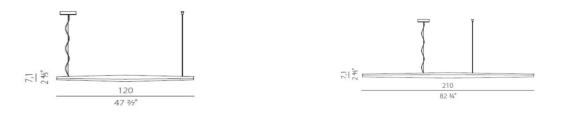

### **SPECIFICATION SHEET**

- Width 1200mm
- Height 245mm
- · Lamp 1 X LED 23W
- Lumens 1502lm
- Kelvin 3000K
- $\cdot$  Available with up or down light.

- Width 2100mm
- Height 245mm
- Lamp 1 X LED 44W
- Lumens 3004lm
- Kelvin 3000K
- $\cdot$  Available with up or down light.