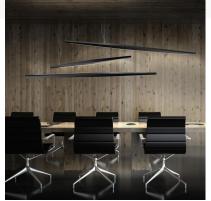

## **ARCHITECTURAL LINEAR PENDANT CLB-00586**

Suspended Commercial LED Black Architectural Linear Pendant Luminaire in either black or white.

Available in an indirect uplight suspension version, ideal to create compositions in combination with the direct down light version.

Finished in the polyacrylic paint in white or black. Ideal for offices, living areas, and in compositions to furnish large spaces.

• DALI/PUSH DIM