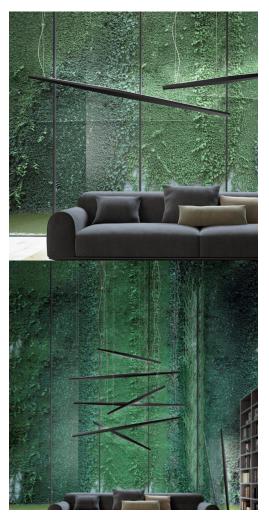

## **ARCHITECTURAL LINEAR PENDANT CLB-00586**

Suspended Commercial LED Black Architectural Linear Pendant Luminaire in either black or white.

Available in an indirect uplight suspension version, ideal to create compositions in combination with the direct down light version.

Finished in the polyacrylic paint in white or black. Ideal for offices, living areas, and in compositions to furnish large spaces.

• DALI/PUSH DIM