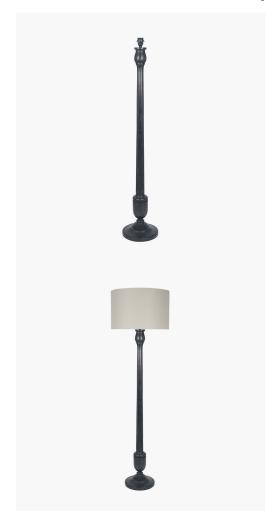

# **BLACK WOOD FLOOR LAMP (BASE ONLY)**

Part: CL-51869

Categories: Floor Lamps, Lighting, Table & Floor

## **ADDITIONAL INFORMATION**

Base Diameter 255

Fitting Height

(mm)

1380

Lamp Holder E27

No. of Lamp

**Lead Time** 4 Weeks

## **ADDITIONAL INFORMATION**

Base Diameter 255

Fitting Height (mm) 1380

Lamp Holder E27

No. of Lamp

### PRODUCT DESCRIPTION

Antique black candle stick wood floor lamp (base only).

E2 Contract Lighting specialises in the manufacture of bespoke lighting solutions for our clients. If you can't find what you need on our website, contact our <u>Sales Team</u> who will work with you to create your ideal contract lighting solution.