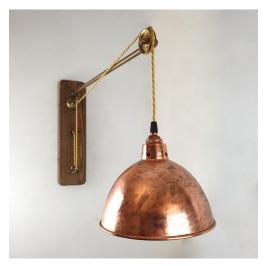

### BRASS AND WOOD WALL LIGHT WITH COPPER SHADE

Part: N/A Categories: <u>Brochure</u>, <u>Lighting</u>, <u>Wall Lights</u>, <u>Wall Lights</u>, <u>Wall Lights</u>

### **PRODUCT DESCRIPTION**

Brass and wooden pully wall light with copper shade. Available in Polished Brass, Satin Brass, Antique Brass, Bronze and Pewter.