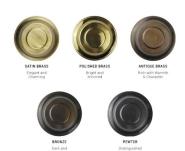

# **ADDITIONAL INFORMATION**

Finish Antique Brass, Bronze, Pewter, Polished

Brass, Satin Brass

**Lamp Holder** GU10

No. of Lamp

**Lead Time** 4 Weeks

Diameter (mm) 180

Fitting Height

#### **ADDITIONAL INFORMATION**

Finish Antique Brass, Bronze, Pewter, Polished Brass, Satin Brass

**Lamp Holder** GU10

No. of Lamp

**Lead Time** 4 Weeks

Diameter (mm) 180

Fitting Height (mm) 230

#### **VARIATIONS**

Part Finish

CL-51761 Antique Brass

CL-51762 Bronze

CL-51763 Pewter

CL-51759 Polished Brass

CL-51760 Satin Brass