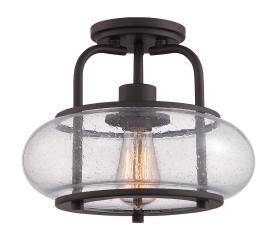

## **BRONZE SEEDED GLASS SEMI FLUSH**

Part: CL-50552

Categories: Ceiling, Flush & Semi Flush, Lighting

#### PRODUCT DESCRIPTION

Bronze seeded glass semi flush ceiling light.

E2 Contract Lighting specialises in the manufacture of bespoke lighting solutions for our clients. If you can't find what you need on our website, contact our <u>Sales Team</u> who will work with you to create your ideal contract lighting solution.