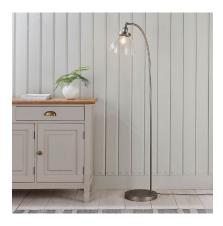

# **BRUSHED SILVER FLOOR LAMP WITH CLEAR GLASS SHADE**

**Part:** CL-51877

Categories: Floor Lamps, Lighting, Table & Floor

### PRODUCT DESCRIPTION

Brushed silver floor lamp with clear glass shade.

E2 Contract Lighting specialises in the manufacture of bespoke lighting solutions for our clients. If you can't find what you need on our website, contact our <u>Sales Team</u> who will work with you to create your ideal contract lighting solution.