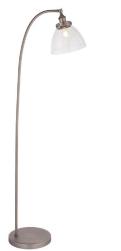

# **BRUSHED SILVER FLOOR LAMP WITH CLEAR GLASS SHADE**

**Part:** CL-51877

Categories: Floor Lamps, Lighting, Table & Floor

### PRODUCT DESCRIPTION

Brushed silver floor lamp with clear glass shade.

E2 Contract Lighting specialises in the manufacture of bespoke lighting solutions for our clients. If you can't find what you need on our website, contact our <u>Sales Team</u> who will work with you to create your ideal contract lighting solution.