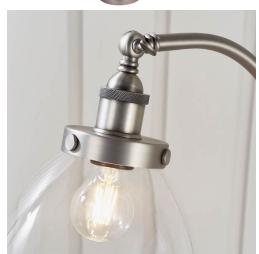

## **GALLERY IMAGES**

### PRODUCT DESCRIPTION

Brushed silver floor lamp with clear glass shade.

E2 Contract Lighting specialises in the manufacture of bespoke lighting solutions for our clients. If you can't find what you need on our website, contact our <u>Sales Team</u> who will work with you to create your ideal contract lighting solution.