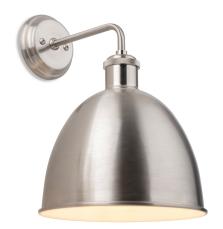

## **BRUSHED STEEL WALL LIGHT**

**Part:** CL-51080

Categories: Lighting, Wall Lights, Wall Lights

# **ADDITIONAL INFORMATION**

**Finish** Brushed Steel

Item Nett Weight

(Kg)

0.49 Kg

**Fitting Height** 

(mm)

280

**Width (mm)** 200

Projection (mm) 230

No. of Lamp

Lamp Holder E27

Protection Class Class I, Earthed

**Input Voltage (V)** 220-240 V, 50/60 Hz

**Dimmable** Yes

**CE** Yes

### PRODUCT DESCRIPTION

Brushed steel dome wall light.

E2 Contract Lighting specialises in the manufacture of bespoke lighting solutions for our clients. If you can't find what you need on our website, contact our <u>Sales Team</u> who will work with you to create your ideal contract lighting solution.