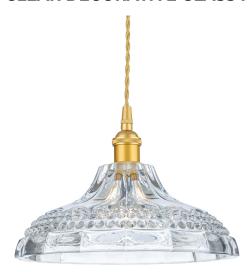

# **CLEAR DECORATIVE GLASS PENDANT**

**Part:** CL-51084

Categories: Ceiling, Lighting, Pendants

## **ADDITIONAL INFORMATION**

Finish Clear Glass

Item Nett Weight

(Kg)

1.69 Kg

Diameter (mm) 240

Max Height (mm) 1220

**Fitting Height** 

(mm)

170

No. of Lamp

Lamp Holder E14

Protection Class Class I, Earthed

**Input Voltage (V)** 220-240 V, 50/60 Hz

**Dimmable** Yes

**CE** Yes

### PRODUCT DESCRIPTION

Clear decorative glass pendant with gold finishes.

E2 Contract Lighting specialises in the manufacture of bespoke lighting solutions for our clients. If you can't find what you need on our website, contact our <u>Sales Team</u> who will work with you to create your ideal contract lighting solution.