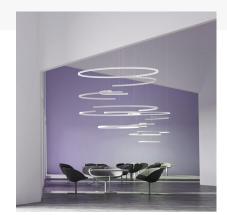

#### **COMMERCIAL LED MODULAR RINGS CLB-00584**

Commercial LED Modular Rings system in extruded curved aluminum with 500mm and 1000mm radius. Available in trimless recessed and suspension offering the possibility to create rings or mixed compositions of lines and curves. Light source made of LED module with direct light and version with a dimmable driver. Polyacrylic white painted and ribbed lateral finish. Curved extruded opal polycarbonate diffuser. Ideal for offices, hall, living areas, and large areas.