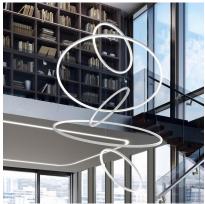

#### **COMMERCIAL LED MODULAR RINGS CLB-00584**

Commercial LED Modular Rings system in extruded curved aluminum with 500mm and 1000mm radius. Available in trimless recessed and suspension offering the possibility to create rings or mixed compositions of lines and curves. Light source made of LED module with direct light and version with a dimmable driver. Polyacrylic white painted and ribbed lateral finish. Curved extruded opal polycarbonate diffuser. Ideal for offices, hall, living areas, and large areas.