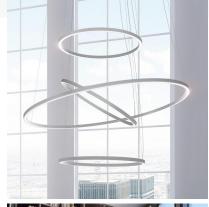

#### **COMMERCIAL LED MODULAR RINGS CLB-00584**

Commercial LED Modular Rings system in extruded curved aluminum with 500mm and 1000mm radius. Available in trimless recessed and suspension offering the possibility to create rings or mixed compositions of lines and curves. Light source made of LED module with direct light and version with a dimmable driver. Polyacrylic white painted and ribbed lateral finish. Curved extruded opal polycarbonate diffuser. Ideal for offices, hall, living areas, and large areas.