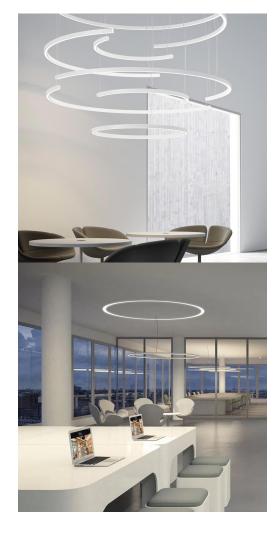

#### **COMMERCIAL LED MODULAR RINGS CLB-00584**

Commercial LED Modular Rings system in extruded curved aluminum with 500mm and 1000mm radius. Available in trimless recessed and suspension offering the possibility to create rings or mixed compositions of lines and curves. Light source made of LED module with direct light and version with a dimmable driver. Polyacrylic white painted and ribbed lateral finish. Curved extruded opal polycarbonate diffuser. Ideal for offices, hall, living areas, and large areas.