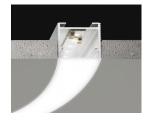

ng

## **COMMERCIAL LED MODULAR RINGS CLB-00584**



Part: N/A

**Category:** Lighting

**ADDITIONAL INFORMATION** 

**Finish** 

**ADDITIONAL INFORMATION** 

**Finish** 

**GALLERY IMAGES** 

# E2 Contract Lighting









#### PRODUCT DESCRIPTION

#### **COMMERCIAL LED MODULAR RINGS CLB-00584**

Commercial LED Modular Rings system in extruded curved aluminum with 500mm and 1000mm radius. Available in trimless recessed and suspension offering the possibility to create rings or mixed compositions of lines and curves. Light source made of LED module with direct light and version with a dimmable driver. Polyacrylic white painted and ribbed lateral finish. Curved extruded opal polycarbonate diffuser. Ideal for offices, hall, living areas, and large areas.

**Example of Recessed Profile.** 





#### **Profile Sizes**

 $\cdot 360^{\circ}$   $\cdot 90^{\circ}$   $\cdot 360^{\circ}$   $\cdot 180^{\circ}$   $\cdot 90^{\circ}$   $\cdot 45^{\circ}$   $\cdot Trimless$   $\cdot Trimless$   $\cdot Trimless$   $\cdot Trimless$ 

Profile 1000mm Profile 1000mm Profile 1950mm Profile 1950mm Profile 1950mm

# **Please Contact for delivery times**