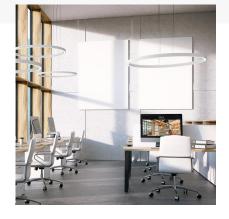

#### **COMMERCIAL LED MODULAR RINGS CLB-00584**

Commercial LED Modular Rings system in extruded curved aluminum with 500mm and 1000mm radius. Available in trimless recessed and suspension offering the possibility to create rings or mixed compositions of lines and curves. Light source made of LED module with direct light and version with a dimmable driver. Polyacrylic white painted and ribbed lateral finish. Curved extruded opal polycarbonate diffuser. Ideal for offices, hall, living areas, and large areas.