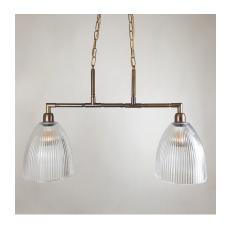

#### **DOUBLE ARM BAR LIGHT**

Part: N/A

Categories: Ceiling, Lighting, Pendants, Pendants, Pendants

## **PRODUCT DESCRIPTION**

Double arm brass bar pendant with prismatic glass shades. Available in five different finishes.