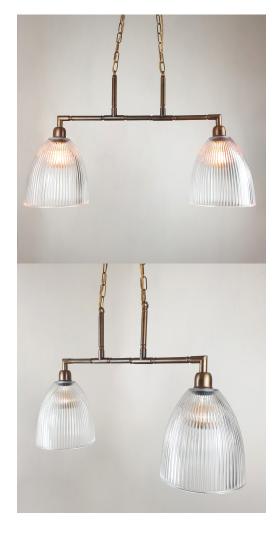

#### **DOUBLE ARM BAR LIGHT**

Part: N/A

Categories: Ceiling, Lighting, Pendants, Pendants, Pendants

## **PRODUCT DESCRIPTION**

Double arm brass bar pendant with prismatic glass shades. Available in five different finishes.