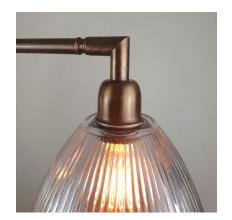

## **ADDITIONAL INFORMATION**

Finish Antique Brass, Bronze, Pewter, Polished

Brass, Satin Brass

**Fitting Height** 

(mm)

450

**Glass** Prismatic

Lamp Holder E27

#### **ADDITIONAL INFORMATION**

Finish Antique Brass, Bronze, Pewter, Polished Brass, Satin Brass

Fitting Height (mm) 450

**Glass** Prismatic

Lamp Holder E27