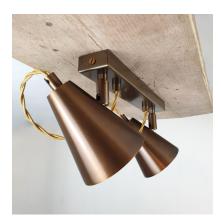

### DOUBLE CONE SPOTLIGHT WITH FLEX

Part: N/A Categories: <u>Downlights</u>, <u>Lighting</u>, <u>Spotlights</u>, <u>Spotlights</u>, <u>Spotlights</u>, <u>Wall Lights</u>

## **PRODUCT DESCRIPTION**

Adjustable double cone spotlight with flex. Available in Polished Brass, Satin Brass, Antique Brass, Bronze or Pewter.

E2 Contract Lighting specialises in the manufacture of bespoke lighting solutions for our clients. If you can't find what you need on our website, contact our <u>Sales Team</u> who will work with you to create your ideal contract lighting solution.