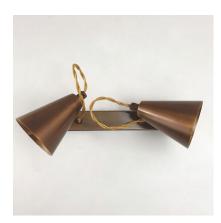

### DOUBLE CONE SPOTLIGHT WITH FLEX

Part: N/A Categories: <u>Downlights</u>, <u>Lighting</u>, <u>Spotlights</u>, <u>Spotlights</u>, <u>Spotlights</u>, <u>Wall Lights</u>

## **PRODUCT DESCRIPTION**

Adjustable double cone spotlight with flex. Available in Polished Brass, Satin Brass, Antique Brass, Bronze or Pewter.

E2 Contract Lighting specialises in the manufacture of bespoke lighting solutions for our clients. If you can't find what you need on our website, contact our <u>Sales Team</u> who will work with you to create your ideal contract lighting solution.