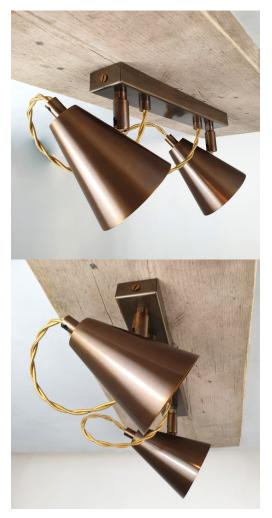

### DOUBLE CONE SPOTLIGHT WITH FLEX

Part: N/A Categories: <u>Downlights</u>, <u>Lighting</u>, <u>Spotlights</u>, <u>Spotlights</u>, <u>Spotlights</u>, <u>Wall Lights</u>

## **PRODUCT DESCRIPTION**

Adjustable double cone spotlight with flex. Available in Polished Brass, Satin Brass, Antique Brass, Bronze or Pewter.

E2 Contract Lighting specialises in the manufacture of bespoke lighting solutions for our clients. If you can't find what you need on our website, contact our <u>Sales Team</u> who will work with you to create your ideal contract lighting solution.