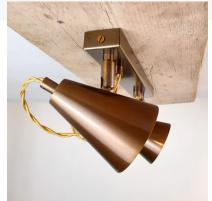

### DOUBLE CONE SPOTLIGHT WITH FLEX

Part: N/A Categories: <u>Downlights</u>, <u>Lighting</u>, <u>Spotlights</u>, <u>Spotlights</u>, <u>Spotlights</u>, <u>Wall Lights</u>

## **PRODUCT DESCRIPTION**

Adjustable double cone spotlight with flex. Available in Polished Brass, Satin Brass, Antique Brass, Bronze or Pewter.

E2 Contract Lighting specialises in the manufacture of bespoke lighting solutions for our clients. If you can't find what you need on our website, contact our <u>Sales Team</u> who will work with you to create your ideal contract lighting solution.