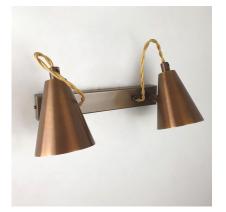

### DOUBLE CONE SPOTLIGHT WITH FLEX

Part: N/A Categories: <u>Downlights</u>, <u>Lighting</u>, <u>Spotlights</u>, <u>Spotlights</u>, <u>Spotlights</u>, <u>Wall Lights</u>

## **PRODUCT DESCRIPTION**

Adjustable double cone spotlight with flex. Available in Polished Brass, Satin Brass, Antique Brass, Bronze or Pewter.

E2 Contract Lighting specialises in the manufacture of bespoke lighting solutions for our clients. If you can't find what you need on our website, contact our <u>Sales Team</u> who will work with you to create your ideal contract lighting solution.