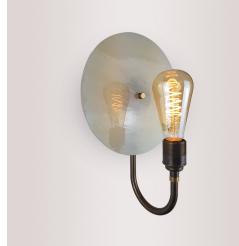

### **GLASS DISC & BRASS WALL LIGHT**

Part: N/A Categories: Lighting, Wall Lights, Wall Lights, Wall Lights Tag: Brass Lighting

### **PRODUCT DESCRIPTION**

Glass disc and brass wall light with exposed bulb.

E2 Contract Lighting specialises in the manufacture of bespoke lighting solutions for our clients. If you can't find what you need on our website, contact our <u>Sales Team</u> who will work with you to create your ideal contract lighting solution.