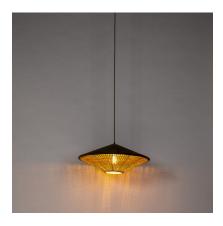

## **GREEN VELVET PENDANT WITH REED DETAIL**

**Part:** CL-51916

Categories: Ceiling, Lighting, Pendants

### PRODUCT DESCRIPTION

Green velvet pendant with reed detail.

E2 Contract Lighting specialises in the manufacture of bespoke lighting solutions for our clients. If you can't find what you need on our website, contact our <u>Sales Team</u> who will work with you to create your ideal contract lighting solution.