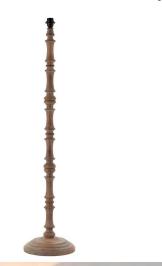

# **GREY WOOD FLOOR LAMP (BASE ONLY)**

**Part:** CL-51875

Categories: Floor Lamps, Lighting, Table & Floor

## **PRODUCT DESCRIPTION**

Grey wash wood floor lamp (base only).

E2 Contract Lighting specialises in the manufacture of bespoke lighting solutions for our clients. If you can't find what you need on our website, contact our <u>Sales Team</u> who will work with you to create your ideal contract lighting solution.