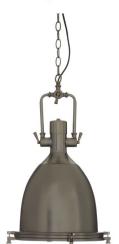

# **GUNMETAL DOME PENDANT**

**Part:** CL-51907

Categories: Ceiling, Lighting, Pendants

# **ADDITIONAL INFORMATION**

Fitting Height (mm) 1800

Diameter (mm) 360

Item Nett Weight (Kg) 5.4kg

Lamp Holder E27

## PRODUCT DESCRIPTION

Gunmetal iron dome pendant with glass diffuser.

E2 Contract Lighting specialises in the manufacture of bespoke lighting solutions for our clients. If you can't find what you need on our website, contact our <u>Sales Team</u> who will work with you to create your ideal contract lighting solution.