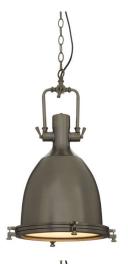

# **GUNMETAL DOME PENDANT**

**Part:** CL-51907

Categories: Ceiling, Lighting, Pendants

# **ADDITIONAL INFORMATION**

Fitting Height 1800

(mm)

Diameter (mm) 360

Item Nett Weight

(Kg)

5.4kg

Lamp Holder E27

## PRODUCT DESCRIPTION

Gunmetal iron dome pendant with glass diffuser.

E2 Contract Lighting specialises in the manufacture of bespoke lighting solutions for our clients. If you can't find what you need on our website, contact our <u>Sales Team</u> who will work with you to create your ideal contract lighting solution.