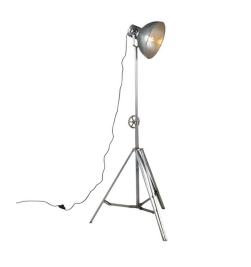

## INDUSTRIAL GREY TRIPOD FLOOR LAMP

**Part:** CL-51861

Categories: Floor Lamps, Lighting, Table & Floor

### PRODUCT DESCRIPTION

Adjustable industrial grey tripod floor lamp.

E2 Contract Lighting specialises in the manufacture of bespoke lighting solutions for our clients. If you can't find what you need on our website, contact our <u>Sales Team</u> who will work with you to create your ideal contract lighting solution.