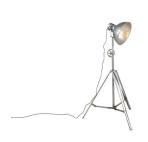

### **SPECIFICATION SHEET**

# E2Contract Lighting

## INDUSTRIAL GREY TRIPOD FLOOR LAMP



**Part:** CL-51861

Categories: Floor Lamps, Lighting, Table & Floor

# **ADDITIONAL INFORMATION**

Base Diameter 480

Diameter (mm) 300

**Fitting Height** 

(mm)

1130

Max Height (mm) 1770

Lamp Holder E27

No. of Lamp

**Lead Time** 4 Weeks



### **ADDITIONAL INFORMATION**

Base Diameter 480

Diameter (mm) 300

Fitting Height (mm) 1130

Max Height (mm) 1770

### **SPECIFICATION SHEET**

# E2Contract Lighting

Lamp Holder E27

No. of Lamp

**Lead Time** 4 Weeks

# **GALLERY IMAGES**





### PRODUCT DESCRIPTION

Adjustable industrial grey tripod floor lamp.

E2 Contract Lighting specialises in the manufacture of bespoke lighting solutions for our clients. If you can't find what you need on our website, contact our <u>Sales Team</u> who will work with you to create your ideal contract lighting solution.