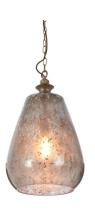

# LARGE MIRRORED GLASS PENDANT

**Part:** CL-51910

Categories: Ceiling, Lighting, Pendants

### PRODUCT DESCRIPTION

Large mirrored glass pendant with antique silver fittings. Also available in a smaller size.

E2 Contract Lighting specialises in the manufacture of bespoke lighting solutions for our clients. If you can't find what you need on our website, contact our <u>Sales Team</u> who will work with you to create your ideal contract lighting solution.