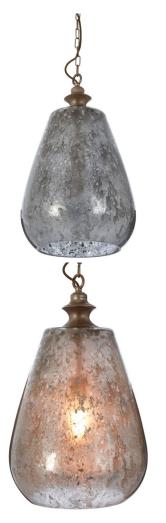

# LARGE MIRRORED GLASS PENDANT

**Part:** CL-51910

Categories: Ceiling, Lighting, Pendants

### PRODUCT DESCRIPTION

Large mirrored glass pendant with antique silver fittings. Also available in a smaller size.

E2 Contract Lighting specialises in the manufacture of bespoke lighting solutions for our clients. If you can't find what you need on our website, contact our <u>Sales Team</u> who will work with you to create your ideal contract lighting solution.