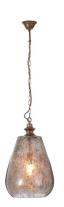

# LARGE MIRRORED GLASS PENDANT

**Part:** CL-51910

Categories: Ceiling, Lighting, Pendants

### PRODUCT DESCRIPTION

Large mirrored glass pendant with antique silver fittings. Also available in a smaller size.

E2 Contract Lighting specialises in the manufacture of bespoke lighting solutions for our clients. If you can't find what you need on our website, contact our <u>Sales Team</u> who will work with you to create your ideal contract lighting solution.