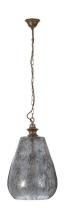

# LARGE MIRRORED GLASS PENDANT

**Part:** CL-51910

Categories: Ceiling, Lighting, Pendants

### PRODUCT DESCRIPTION

Large mirrored glass pendant with antique silver fittings. Also available in a smaller size.

E2 Contract Lighting specialises in the manufacture of bespoke lighting solutions for our clients. If you can't find what you need on our website, contact our <u>Sales Team</u> who will work with you to create your ideal contract lighting solution.