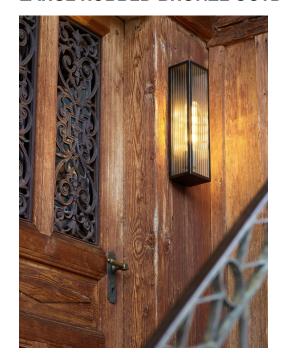

### LARGE RUBBED BRONZE OUTDOOR WALL LIGHT

Part: CL-39533

Categories: Lighting, Outdoor, Wall Lights