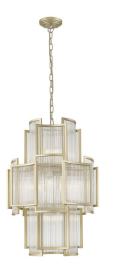

# **MATT GOLD 11 LIGHT CRYSTAL PENDANT**

Part: CL-51826

Categories: Ceiling, Lighting, Pendants

### **PRODUCT DESCRIPTION**

Matt gold 11 light crystal pendant.

## **ADDITIONAL INFORMATION**

Diameter (mm) 560

**Fitting Height** 

(mm)

920

No. of Lamp

Lamp Holder E14

**Lead Time** 4 Weeks

### **ADDITIONAL INFORMATION**

Diameter (mm) 560

Fitting Height (mm) 920

No. of Lamp

Lamp Holder E14

**Lead Time** 4 Weeks