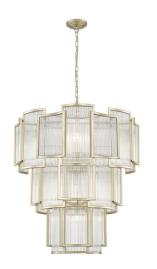

# **MATT GOLD 13 LIGHT CRYSTAL PENDANT**

**Part:** CL-51829

Categories: Ceiling, Lighting, Pendants

#### **PRODUCT DESCRIPTION**

Matt gold thirteen light crystal pendant.

## **ADDITIONAL INFORMATION**

Diameter (mm) 775

**Fitting Height** 

(mm)

910

No. of Lamp 13

Lamp Holder E14

**Lead Time** 4 Weeks

### **ADDITIONAL INFORMATION**

Diameter (mm) 775

Fitting Height (mm) 910

No. of Lamp

Lamp Holder E14

**Lead Time** 4 Weeks