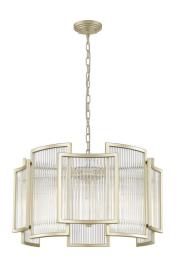

### MATT GOLD 5 LIGHT CRYSTAL PENDANT

**Part:** CL-51831

Categories: Ceiling, Lighting, Pendants

### **PRODUCT DESCRIPTION**

Matt gold five light crystal pendant.

# **ADDITIONAL INFORMATION**

Diameter (mm) 560

Fitting Height

(mm)

420

No. of Lamp 5

Lamp Holder E14

**Lead Time** 4 Weeks

## **ADDITIONAL INFORMATION**

Diameter (mm) 560

Fitting Height (mm) 420

No. of Lamp 5

Lamp Holder E14

**Lead Time** 4 Weeks