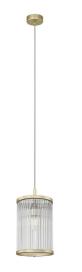

## MATT GOLD AND CRYSTAL PENDANT

Part: CL-51825 Categories: <u>Ceiling</u>, <u>Lighting</u>, <u>Pendants</u>

### **PRODUCT DESCRIPTION**

Matt gold and crystal one light pendant.