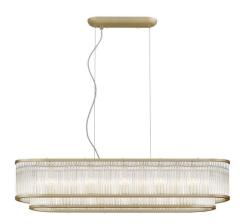

### MATT GOLD TIERED OBLONG 7 LIGHT PENDANT

Part: CL-51834 Categories: <u>Ceiling</u>, <u>Flush & Semi Flush</u>, <u>Lighting</u>

#### **PRODUCT DESCRIPTION**

Matt gold two tiered oblong 7 light pendant.