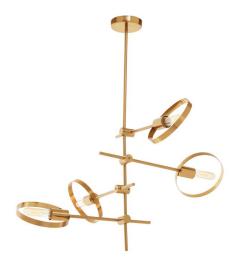

# **MULTI RING PENDANT LIGHT**

**Part:** CL-51850

Categories: Ceiling, Lighting, Pendants

# **PRODUCT DESCRIPTION**

Multi ring pendant light in bronze metal.

E2 Contract Lighting specialises in the manufacture of bespoke lighting solutions for our clients. If you can't find what you need on our website, contact our <u>Sales Team</u> who will work with you to create your ideal contract lighting solution.

# **ADDITIONAL INFORMATION**

Fitting Height

(mm)

830

Diameter (mm)

800

Input Voltage (V)

230V

# **ADDITIONAL INFORMATION**

Fitting Height (mm) 830

Diameter (mm) 800

Input Voltage (V) 230V

Item Nett Weight (Kg) 2.1 Kg

No. of Lamp 4

**Lead Time** 4 Weeks