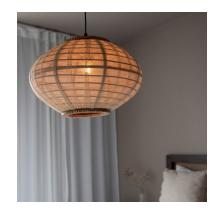

## PRODUCT DESCRIPTION

The Natural Rattan Pendant shade is made of natural coloured rattan and off white linen fabric. The shade can be hung outdoors or indoors.

E2 Contract Lighting specialises in the manufacture of bespoke lighting solutions for our clients. If you can't find what you need on our website, contact our <u>Sales Team</u> who will work with you to create your ideal contract lighting solution.

## **ADDITIONAL INFORMATION**

Finish Natural Rattan & White Linen

Max Height (mm) 1550

**Fitting Height** 

(mm)

260, 330

Width (mm) 430, 550

Size Large, Small