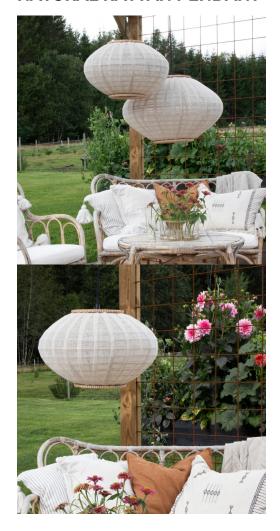

## PRODUCT DESCRIPTION

The Natural Rattan Pendant shade is made of natural coloured rattan and off white linen fabric. The shade can be hung outdoors or indoors.

E2 Contract Lighting specialises in the manufacture of bespoke lighting solutions for our clients. If you can't find what you need on our website, contact our <u>Sales Team</u> who will work with you to create your ideal contract lighting solution.

## **ADDITIONAL INFORMATION**

Finish Natural Rattan & White Linen

Max Height (mm) 1550

**Fitting Height** 

(mm)

260, 330

Width (mm) 430, 550

Size Large, Small