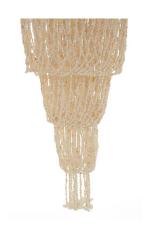

#### **SPECIFICATION SHEET**

# E2Contract Lighting

# **NATURAL WHITE AND AMBER PENDANT**



**Part:** CL-51846

Categories: Ceiling, Lighting, Pendants

# **ADDITIONAL INFORMATION**

Fitting Height (mm)

Diameter (mm) 400

Item Nett Weight

(Kg)

3.2

**Lead Time** 4 Weeks

#### **ADDITIONAL INFORMATION**

Fitting Height (mm) 1200

Diameter (mm) 400

Item Nett Weight (Kg) 3.2

**Lead Time** 4 Weeks

#### **SPECIFICATION SHEET**

# E2Contract Lighting

# **GALLERY IMAGES**





# **PRODUCT DESCRIPTION**

Natural white and amber shell pendant.

E2 Contract Lighting specialises in the manufacture of bespoke lighting solutions for our clients. If you can't find what you need on our website, contact our <u>Sales Team</u> who will work with you to create your ideal contract lighting solution.