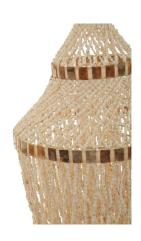

#### **SPECIFICATION SHEET**

# E2Contract Lighting

# **NATURAL WHITE AND AMBER PENDANT**



**Part:** CL-51846

Categories: Ceiling, Lighting, Pendants

# **ADDITIONAL INFORMATION**

Fitting Height (mm)

Diameter (mm) 400

Item Nett Weight

(Kg)

3.2

**Lead Time** 4 Weeks

#### **ADDITIONAL INFORMATION**

Fitting Height (mm) 1200

Diameter (mm) 400

Item Nett Weight (Kg) 3.2

**Lead Time** 4 Weeks

#### **SPECIFICATION SHEET**

# E2Contract Lighting

# **GALLERY IMAGES**





# **PRODUCT DESCRIPTION**

Natural white and amber shell pendant.

E2 Contract Lighting specialises in the manufacture of bespoke lighting solutions for our clients. If you can't find what you need on our website, contact our <u>Sales Team</u> who will work with you to create your ideal contract lighting solution.