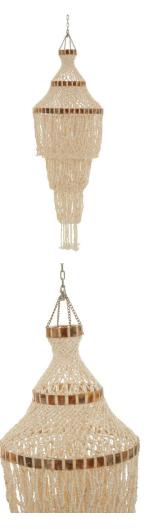

# **NATURAL WHITE AND AMBER PENDANT**

**Part:** CL-51846

Categories: Ceiling, Lighting, Pendants

# **PRODUCT DESCRIPTION**

Natural white and amber shell pendant.

E2 Contract Lighting specialises in the manufacture of bespoke lighting solutions for our clients. If you can't find what you need on our website, contact our <u>Sales Team</u> who will work with you to create your ideal contract lighting solution.