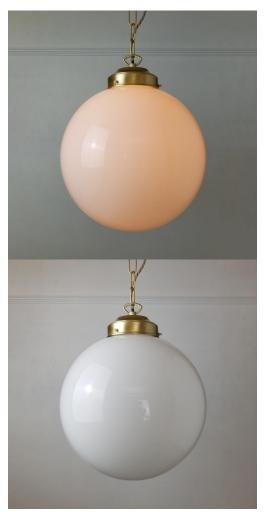

### **300MM OPAL GLOBE PENDANT LIGHT**

Part: N/A Categories: <u>Brochure</u>, <u>Ceiling</u>, <u>Lighting</u>, <u>Pendants</u>, <u>Pendants</u> Tag: <u>Brass Lighting</u>

### PRODUCT DESCRIPTION

Brass pendant light with a 300mm opal glass globe. Available in Polished Brass, Satin Brass, Antique Brass, Bronze or Pewter.

E2 Contract Lighting specialises in the manufacture of bespoke lighting solutions for our clients. If you can't find what you need on our website, contact our <u>Sales Team</u> who will work with you to create your ideal contract lighting solution.