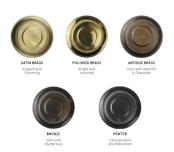

### **ADDITIONAL INFORMATION**

| Finish            | Antique Brass, Bronze, Pewter, Polished<br>Brass, Satin Brass |
|-------------------|---------------------------------------------------------------|
| Max Height (mm)   | 1300                                                          |
| Diameter (mm)     | 300                                                           |
| No. of Lamp       | 1                                                             |
| Lamp Holder       | E27                                                           |
| Input Voltage (V) | 220-240 V, 50/60 Hz                                           |
| IP Rating         | IP20                                                          |
| CE                | Yes                                                           |
| Lead Time         | 4 Weeks                                                       |

### VARIATIONS

| Part     | Finish         |
|----------|----------------|
| CL-50375 | Pewter         |
| CL-43881 | Antique Brass  |
| CL-43883 | Bronze         |
| CL-43882 | Polished Brass |
| CL-43880 | Satin Brass    |