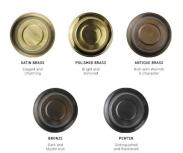

#### ADDITIONAL INFORMATION

| Finish            | Antique Brass, Bronze, Pewter, Polished<br>Brass, Satin Brass |
|-------------------|---------------------------------------------------------------|
| Max Height (mm)   | 1300                                                          |
| Diameter (mm)     | 300                                                           |
| No. of Lamp       | 1                                                             |
| Lamp Holder       | E27                                                           |
| Input Voltage (V) | 220-240 V, 50/60 Hz                                           |
| IP Rating         | IP20                                                          |
| CE                | Yes                                                           |
| Lead Time         | 4 Weeks                                                       |

#### **ADDITIONAL INFORMATION**

| Finish          | Antique Brass, Bronze, Pewter, Polished Brass, Satin Brass |
|-----------------|------------------------------------------------------------|
| Max Height (mm) | 1300                                                       |
| Diameter (mm)   | 300                                                        |

#### VARIATIONS

| Par      | t Finish       |
|----------|----------------|
| CL-44411 | Pewter         |
| CL-44115 | Antique Brass  |
| CL-44117 | Bronze         |
| CL-44116 | Polished Brass |
| CL-43575 | Satin Brass    |