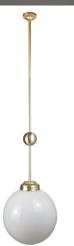

## $E2^{\rm Contract}_{\rm Lighting}$

#### **SPECIFICATION SHEET**

#### **OPAL GLOBE ROD PENDANT**



Part: N/A Categories: <u>Brochure</u>, <u>Ceiling</u>, <u>Lighting</u>, <u>Pendants</u>, <u>Pendants</u> Tag: <u>Brass Lighting</u>

#### ADDITIONAL INFORMATION



| Finish            | Antique Brass, Bronze, Pewter, Polished<br>Brass, Satin Brass |
|-------------------|---------------------------------------------------------------|
| Max Height (mm)   | 1300                                                          |
| Diameter (mm)     | 300                                                           |
| No. of Lamp       | 1                                                             |
| Lamp Holder       | E27                                                           |
| Input Voltage (V) | 220-240 V, 50/60 Hz                                           |
| IP Rating         | IP20                                                          |
| CE                | Yes                                                           |
| Lead Time         | 4