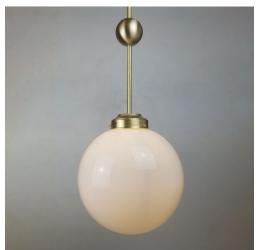

#### **OPAL GLOBE ROD PENDANT**

Part: N/A Categories: <u>Brochure</u>, <u>Ceiling</u>, <u>Lighting</u>, <u>Pendants</u>, <u>Pendants</u> Tag: <u>Brass Lighting</u>

### E2Contract Lighting

Opal glass globe rod pendant. Available in Polished Brass, Satin Brass, Antique Brass, Bronze or Pewter.

E2 Contract Lighting specialises in the manufacture of bespoke lighting solutions for our clients. If you can't find what you need on our website, contact our <u>Sales Team</u> who will work with you to create your ideal contract lighting solution.