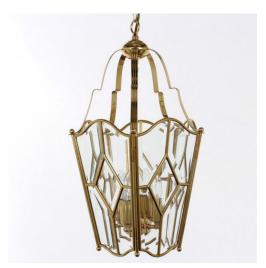

# **POLISHED BRASS AND GLASS 4 LIGHT LANTERN**

**Part:** CL-51827

Categories: Ceiling, Lighting, Pendants

### **PRODUCT DESCRIPTION**

Polished brass and glass 4 light lantern pendant.