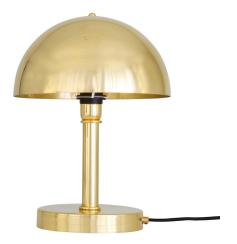

## POLISHED BRASS DOME TABLE LAMP

Part: CL-33943

Categories: <u>Table & Floor</u>, <u>Table Lamps</u>

#### PRODUCT DESCRIPTION

Polished brass dome table lamp.

E2 Contract Lighting specialises in the manufacture of bespoke lighting solutions for our clients. If you can't find what you need on our website, contact our <u>Sales Team</u> who will work with you to create your ideal contract lighting solution.