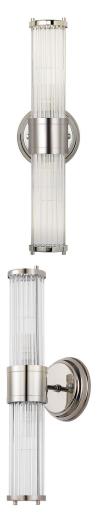

### POLISHED NICKEL GLASS ROD UP & DOWN WALL LIGHT (IP44)

Part: CL-52990 Categories: <u>Bathroom</u>, <u>Wall Lights</u>, <u>Wall Lights</u>

### **PRODUCT DESCRIPTION**

Colour Finish Item Nett Weight (kg) Width (mm) Height (mm) Projection (mm)

Lamp Socket Lead Time Max Wattage Lamp (W) Lamp Included Polished Nickel 1.84kg 130mm 465mm 155mm

E14 4 weeks 20W No