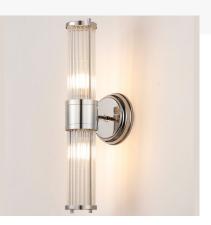

### $E2^{\rm Contract}_{\rm Lighting}$

### SPECIFICATION SHEET

### POLISHED NICKEL GLASS ROD UP & DOWN WALL LIGHT (IP44)



Part: CL-52990 Categories: <u>Bathroom</u>, <u>Wall Lights</u>, <u>Wall Lights</u>

### **GALLERY IMAGES**

## $E2^{\rm Contract}_{\rm Lighting}$









### **PRODUCT DESCRIPTION**

Colour Finish Item Nett Weight (kg) Width (mm) Height (mm) Projection (mm)

Lamp Socket Lead Time Max Wattage Lamp (W) Lamp Included Polished Nickel 1.84kg 130mm 465mm 155mm

E14 4 weeks 20W No

### **SPECIFICATION SHEET**

### $E2^{\rm Contract}_{\rm Lighting}$

Dimmable Dimmer Included IP Rating

**Protection Class** 

Class 1 - Earth Connection Required

Yes - Suitable Lamps & Dimmer Required No IP44

### **SPECIFICATION SHEET**

# $E2^{\rm Contract}_{\rm Lighting}$