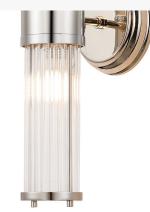

### $E2^{\rm Contract}_{\rm Lighting}$

### SPECIFICATION SHEET

### POLISHED NICKEL GLASS ROD UP & DOWN WALL LIGHT (IP44)



Part: CL-52990 Categories: <u>Bathroom</u>, <u>Wall Lights</u>, <u>Wall Lights</u>

### **GALLERY IMAGES**

## $E2^{\rm Contract}_{\rm Lighting}$









### **PRODUCT DESCRIPTION**

Colour Finish Item Nett Weight (kg) Width (mm) Height (mm) Projection (mm)

Lamp Socket Lead Time Max Wattage Lamp (W) Lamp Included Polished Nickel 1.84kg 130mm 465mm 155mm

E14 4 weeks 20W No

### **SPECIFICATION SHEET**

### $E2^{\rm Contract}_{\rm Lighting}$

Dimmable Dimmer Included IP Rating

**Protection Class** 

Class 1 - Earth Connection Required

Yes - Suitable Lamps & Dimmer Required No IP44

### **SPECIFICATION SHEET**

# $E2^{\rm Contract}_{\rm Lighting}$