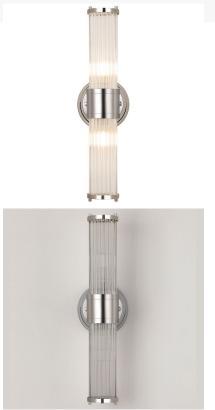

### $E2^{\rm Contract}_{\rm Lighting}$

### SPECIFICATION SHEET

### POLISHED NICKEL GLASS ROD UP & DOWN WALL LIGHT (IP44)



Part: CL-52990 Categories: <u>Bathroom</u>, <u>Wall Lights</u>, <u>Wall Lights</u>

### **GALLERY IMAGES**

## $E2^{\rm Contract}_{\rm Lighting}$









### **PRODUCT DESCRIPTION**

Colour Finish Item Nett Weight (kg) Width (mm) Height (mm) Projection (mm)

Lamp Socket Lead Time Max Wattage Lamp (W) Lamp Included Polished Nickel 1.84kg 130mm 465mm 155mm

E14 4 weeks 20W No

### **SPECIFICATION SHEET**

### $E2^{\rm Contract}_{\rm Lighting}$

Dimmable Dimmer Included IP Rating

**Protection Class** 

Class 1 - Earth Connection Required

Yes - Suitable Lamps & Dimmer Required No IP44

### **SPECIFICATION SHEET**

# $E2^{\rm Contract}_{\rm Lighting}$