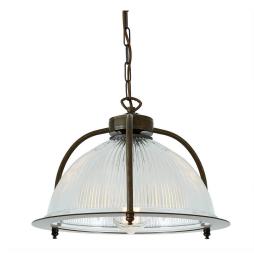

# PRISMATIC OPEN GLASS DOME ANTIQUE BRASS PENDANT

Part: CL-38770 Categories: <u>Ceiling</u>, <u>Lighting</u>, <u>Pendants</u>

# **PRODUCT DESCRIPTION**

Prismatic open glass dome antique brass pendant.

E2 Contract Lighting specialises in the manufacture of bespoke lighting solutions for our clients. If you can't find what you need on our website, contact our <u>Sales Team</u> who will work with you to create your ideal contract lighting solution.