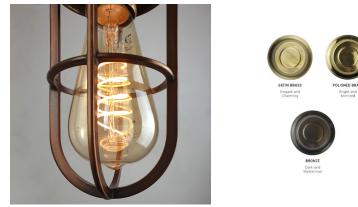

### VARIATIONS

| Part     | Finish         |
|----------|----------------|
| CL-51958 | Antique Brass  |
| CL-51959 | Bronze         |
| CL-51960 | Pewter         |
| CL-51956 | Polished Brass |
| CL-51957 | Satin Brass    |

### $\rm E2^{\rm Contract}$ Lighting

Reeded brass rod cage pendant. Available in Polished Brass, Satin Brass, Antique Brass, Bronze or Pewter.

E2 Contract Lighting specialises in the manufacture of bespoke lighting solutions for our clients. If you can't find what you need on our website, contact our <u>Sales Team</u> who will work with you to create your ideal contract lighting solution.