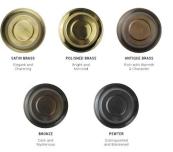

### VARIATIONS

| Part     | Finish         |
|----------|----------------|
| CL-51958 | Antique Brass  |
| CL-51959 | Bronze         |
| CL-51960 | Pewter         |
| CL-51956 | Polished Brass |
| CL-51957 | Satin Brass    |

### $\rm E2^{\rm Contract}$ Lighting

Reeded brass rod cage pendant. Available in Polished Brass, Satin Brass, Antique Brass, Bronze or Pewter.

E2 Contract Lighting specialises in the manufacture of bespoke lighting solutions for our clients. If you can't find what you need on our website, contact our <u>Sales Team</u> who will work with you to create your ideal contract lighting solution.