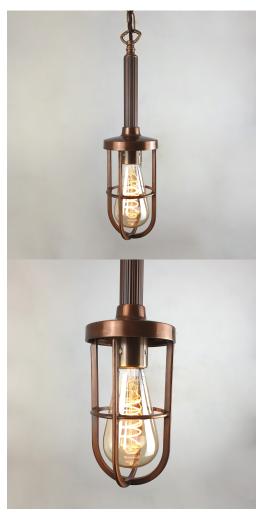

### **REEDED ROD CAGE PENDANT**

Part: N/A Categories: <u>Ceiling</u>, <u>Lighting</u>, <u>Pendants</u>, <u>Pendants</u>, <u>Pendants</u>

### $\rm E2^{\rm Contract}$ Lighting

Reeded brass rod cage pendant. Available in Polished Brass, Satin Brass, Antique Brass, Bronze or Pewter.

E2 Contract Lighting specialises in the manufacture of bespoke lighting solutions for our clients. If you can't find what you need on our website, contact our <u>Sales Team</u> who will work with you to create your ideal contract lighting solution.