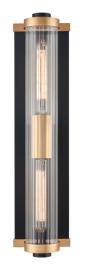

### **RIBBED GLASS WALL LIGHT**

Part: CL-52887 Categories: <u>Wall Lights</u>, <u>Wall Lights</u> Tags: <u>Black</u>, <u>Brass</u>, <u>Ribbed Glass</u>, <u>Wall Light</u>

## **PRODUCT DESCRIPTION**

Matt black and aged brass finish wall light with clear ribbed glass. Suitable for interior and exterior use. Rated IP44.

Height: 510mm

Depth: 100mm

Width: 125mm

IP Rating: 44

Number of Lamps: 2

Lamp Type: 15W LED E27

Finish: Matt Black & Aged Brass, Ribbed Glass