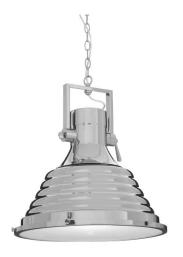

# **RIBBED NICKEL PENDANT**

**Part:** CL-51904

Categories: Ceiling, Lighting, Pendants

## **PRODUCT DESCRIPTION**

Ribbed nickel pendant with glass diffuser.

E2 Contract Lighting specialises in the manufacture of bespoke lighting solutions for our clients. If you can't find what you need on our website, contact our <u>Sales Team</u> who will work with you to create your ideal contract lighting solution.