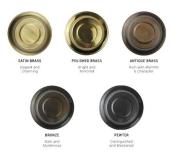

### **ADDITIONAL INFORMATION**

| Finish                 | Antique Brass, Bronze, Pewter, Polished<br>Brass, Satin Brass |  |
|------------------------|---------------------------------------------------------------|--|
| Max Height (mm)        | 1500                                                          |  |
| Fitting Height<br>(mm) | 100                                                           |  |
| Width (mm)             | 50                                                            |  |
| No. of Lamp            | 1                                                             |  |
| Lamp Holder            | E27                                                           |  |
| Input Voltage (V)      | 220-240 V, 50/60 Hz                                           |  |
| IP Rating              | IP20                                                          |  |
| CE                     | Yes                                                           |  |
| Lead Time              | 4 Weeks                                                       |  |

### VARIATIONS

| Part     | Finish         |
|----------|----------------|
| CL-44784 | Antique Brass  |
| CL-44785 | Bronze         |
| CL-44786 | Pewter         |
| CL-44787 | Polished Brass |
| CL-44788 | Satin Brass    |

### PRODUCT DESCRIPTION

Ribbed brass pendant with fixed rod and exposed bulb. Available in Polished Brass, Satin Brass, Antique Brass, Bronze or Pewter.

E2 Contract Lighting specialises in the manufacture of bespoke lighting solutions for our clients. If you can't find what you need on our website, contact our <u>Sales Team</u> who will work with you to create your ideal contract lighting solution.