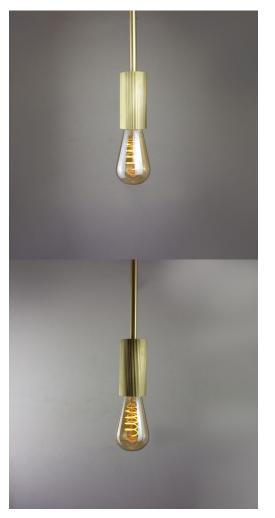

### **RIBBED BRASS PENDANT WITH FIXED ROD**

Part: N/A Categories: <u>Ceiling</u>, <u>Lighting</u>, <u>Pendants</u>, <u>Pendants</u>, <u>Pendants</u> Tag: <u>Brass Lighting</u>

### PRODUCT DESCRIPTION

Ribbed brass pendant with fixed rod and exposed bulb. Available in Polished Brass, Satin Brass, Antique Brass, Bronze or Pewter.

E2 Contract Lighting specialises in the manufacture of bespoke lighting solutions for our clients. If you can't find what you need on our website, contact our <u>Sales Team</u> who will work with you to create your ideal contract lighting solution.