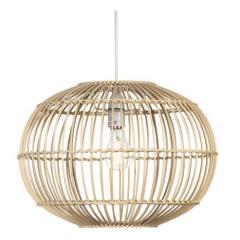

## **ROUND RATTAN PENDANT**

**Part:** CL-51915

Categories: Ceiling, Lighting, Pendants

## **ADDITIONAL INFORMATION**

Diameter (mm) 400

**Fitting Height** 

(mm)

290

#### **ADDITIONAL INFORMATION**

Diameter (mm) 400

Fitting Height (mm) 290

### PRODUCT DESCRIPTION

Round rattan pendant.

E2 Contract Lighting specialises in the manufacture of bespoke lighting solutions for our clients. If you can't find what you need on our website, contact our <u>Sales Team</u> who will work with you to create your ideal contract lighting solution.