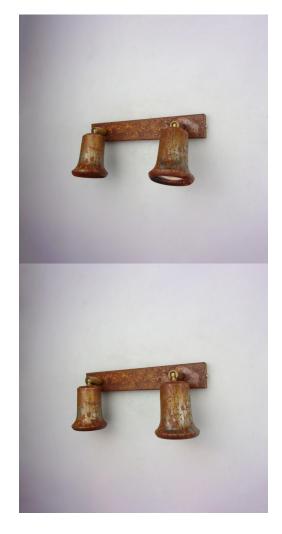

## **RUSTED STEEL DOUBLE SPOTLIGHT**

Part: CL-44565

Categories: Brochure, Lighting, Spotlights, Spotlights, Spotlights & Downlights, Wall Lights, Wall Lights

### PRODUCT DESCRIPTION

Rusted steel double directional spotlight.

E2 Contract Lighting specialises in the manufacture of bespoke lighting solutions for our clients. If you can't find what you need on our website, contact our <u>Sales Team</u> who will work with you to create your ideal contract lighting solution.